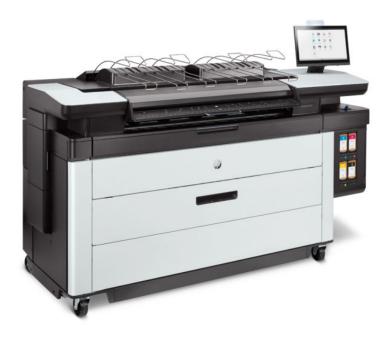

## Pagewide 5200

**Product Categories: Pagewide** 

Product Page: https://sesisupply.com/product/pagewide-5200/

## **Product Description**

Powerful, Efficient monochrome and color production with up to 30% savings in total production costs

Up to 20 D pages/minute print speed, quick 30 second first page out

Deliver mixed monochrome and color sets in 50% of the time with a consolidated workflow